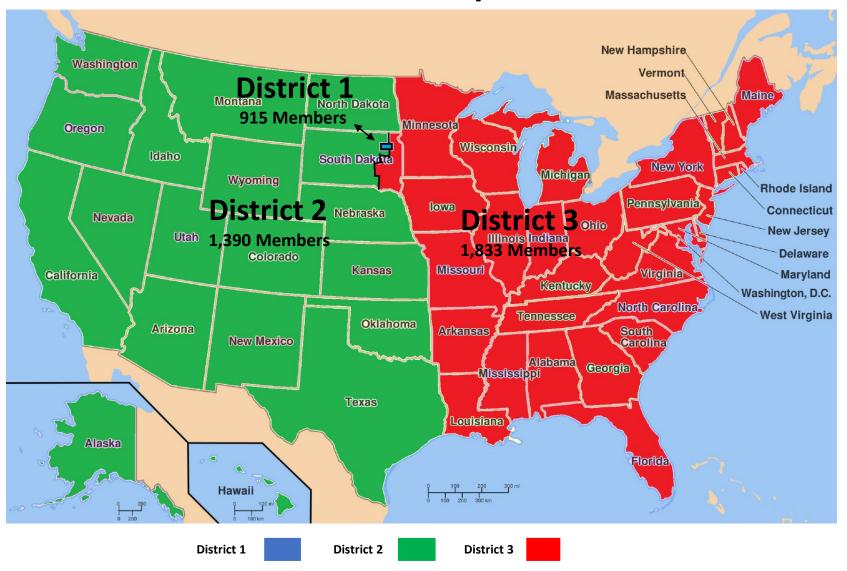

## **GLCP Membership Districts**

- District 1: All of Codington County and the entire portion of Clark County that is north of Hwy 212.
- District 2: The entire portion of Hamlin County that is west of Hwy 81, the entire portion of Clark County that is south of Hwy 212. All South Dakota counties west of the above marked line that follows the county borders and all states west of the South Dakota/Minnesota state lines.
- District 3: All South Dakota counties east of the above-marked line that follows the county borders and all states east of the South Dakota/Minnesota state lines.