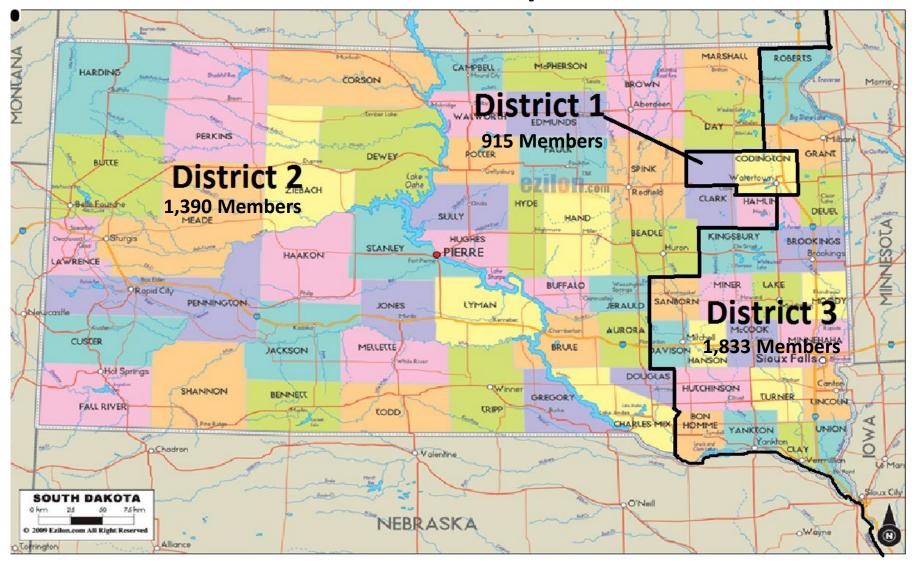

## **GLCP Membership Districts**

- District 1: All of Codington County and the entire portion of Clark County that is north of Hwy 212.
- District 2: The entire portion of Hamlin County that is west of Hwy 81, the entire portion of Clark County that is south of Hwy 212. All South Dakota counties west of the above marked line that follows the county borders and all states west of the South Dakota/Minnesota state lines.
- District 3: All South Dakota counties east of the above-marked line that follows the county borders and all states east of the South Dakota/Minnesota state lines.